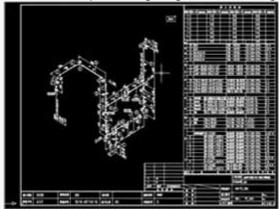

Create single line figure: automatic painted logo: pipe No., weld No., cutting pipe size, material lists and so on. It is good for pipe installation at the scene. Create pipeline figure: automatic painted logo: welding line No., cutting pipe size, material lists and so on. It is good for pipeline prefabrication.